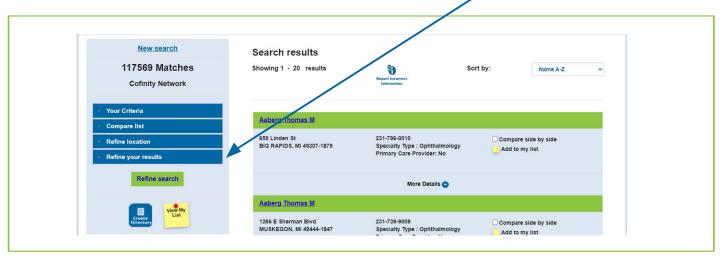

# It's easy to find a Cofinity® doctor or hospital

You can also narrow down your search results by clicking the "Refine your results" button and then selecting from the options shown. For example:

To refine your results by practice name scroll down the screen to the "Practice name" field and enter the name of the group your physician belongs to. Click "Refine search" to get updated search results based on your revised criteria.

Note: The "refine your results" options are in one column down the left side of the search results page. The illustration to the right has been altered to fit the available space.