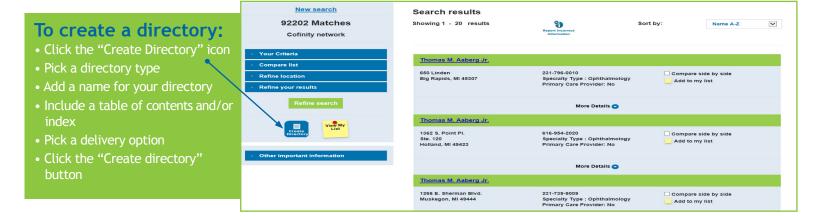

### From your search results, you can:

- Sort by distance, name or specialty
- Refine your search to narrow the results
- Add providers to a list for a custom directory
- Create a directory with all your search results
- See more details about each provider
- Compare providers side by side
- Text or email results