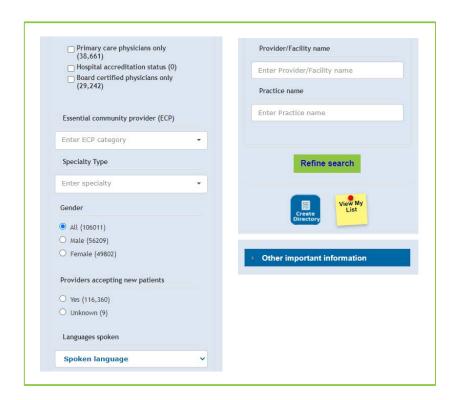

# It's easy to find a Cofinity® doctor or hospital

You can also narrow down your search results by clicking the "Refine your results" button and then selecting from the options shown. For example:

To refine your results by practice name scroll down the screen to the "Practice name" field and enter the name of the group your physician belongs to. Click "Refine search" to get updated search results based on your revised criteria.

Note: The "refine your results" options are in one column down the left side of the search results page. The illustration to the right has been altered to fit the available space.