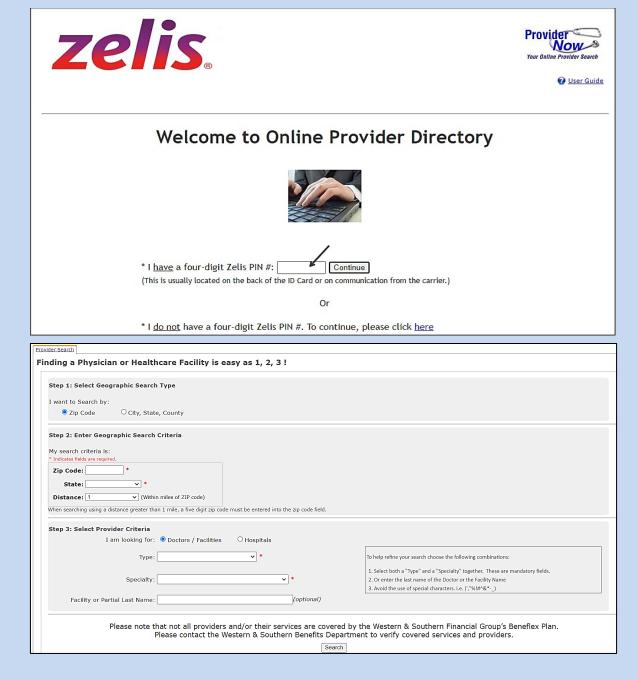

## How to Search for In-Network Provider

There are three ways to locate in-network providers:

- Go to <u>www.wsproviderdirectory.com</u> and follow the instructions in this document.
- Call the Benefits Department at 800.333.1455.
- Call the appropriate phone number listed below.

If you have questions regarding your benefit eligibility, please contact your health plan administrator or human resource manager for more information.

- 3. Enter the Western & Southern PIN number of 0115. This ensures that you are accessing the doctors, hospital and other facilities that are included in the Western & Southern Financial Group network.
- 4. Click Continue.

- You can search by zip code or city, state, county. The most efficient way to search is by zip code as many providers use a large metropolitan city as their address and that may be different than their physical address.
- Enter your zip code and select the distance you want the system to use while searching. We recommend that you use 10 or 25 miles at a minimum for better results.
- Select the type of provider you are searching for i.e. doctors, facilities or hospitals. If you know the provider's name, you can enter it in the Facility or Partial Last Name section.
- 8. Click **Search** and the system will bring up all the in-network providers meeting the criteria you entered.